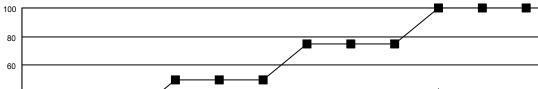

## MONTHLY MEMBERSHIP PROGRESS REPORT

**LOCATION ONTARIO** Results as of: 7/31/2023 District A 5

|               | Club          | )S          |               | Members RESULTS FOR 2023-2024 |                        |                         |                                                    |  |  |
|---------------|---------------|-------------|---------------|-------------------------------|------------------------|-------------------------|----------------------------------------------------|--|--|
|               | RESULTS FOR   | R 2023-2024 |               |                               |                        |                         |                                                    |  |  |
| QUARTER       | NEW CLUB GOAL | NEW CLUBS   | DROPPED CLUBS | QUARTER MEMI                  | BER GROWTH NET<br>GOAL | MEMBER GROWTH<br>ACTUAL | DROPPED<br>MEMBERS ACTUAL<br>(including transfers) |  |  |
| JULY/AUG/SEPT | 1             | 0           | 0             | JULY/AUG/SEPT                 | 25                     | 9                       | 13                                                 |  |  |
| OCT/NOV/DEC   | 0             | 0           | 0             | OCT/NOV/DEC                   | 25                     | 0                       | 0                                                  |  |  |
| JAN/FEB/MAR   | 1             | 0           | 0             | JAN/FEB/MAR                   | 25                     | 0                       | 0                                                  |  |  |
| APR/MAY/JUNE  | 0             | 0           | 0             | APR/MAY/JUNE                  | 25                     | 0                       | 0                                                  |  |  |